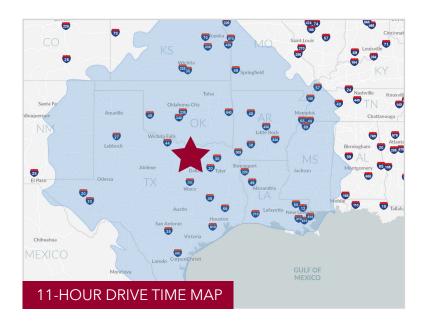

#### LOCATION HIGHLIGHTS

- Highway frontage and visibility on I-35
- Instant access to Intersate 20
- Proximity to abundant labors
- Proximity to CBD of Forth Worth
- Corporate neighbors include Sysco Foods and Alcon Labratories
- A proven location for local last mile and food distribution.
- Central to each inland port (Inter-modal) facility serving DFW