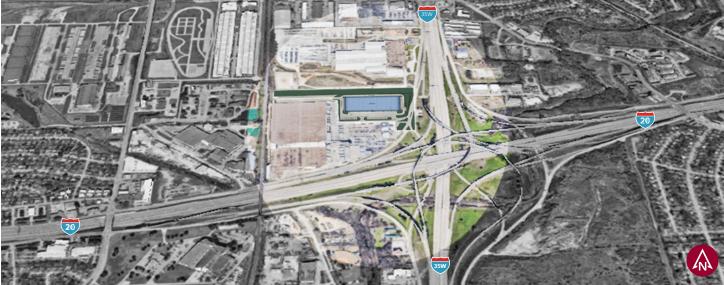

#### LOCATION HIGHLIGHTS

- Highway frontage and visibility on I-35
- Instant access to Intersate 20
- Proximity to abundant labors
- Proximity to CBD of Forth Worth
- Corporate neighbors include Sysco Foods and Alcon Labratories
- A proven location for local last mile and food distribution.
- Central to each inland port (Inter-modal) facility serving DFW

#### UNPARALLELED ACCESS FROM EVERY DIRECTION