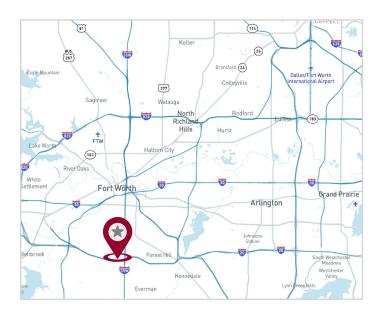

#### LOCATION HIGHLIGHTS

- Highway frontage and visibility on I-35
- Instant access to Intersate 20
- Proximity to abundant labors
- Proximity to CBD of Forth Worth
- Corporate neighbors include Sysco Foods and Alcon Labratories
- A proven location for local last mile and food distribution.
- Central to each inland port (Inter-modal) facility serving DFW