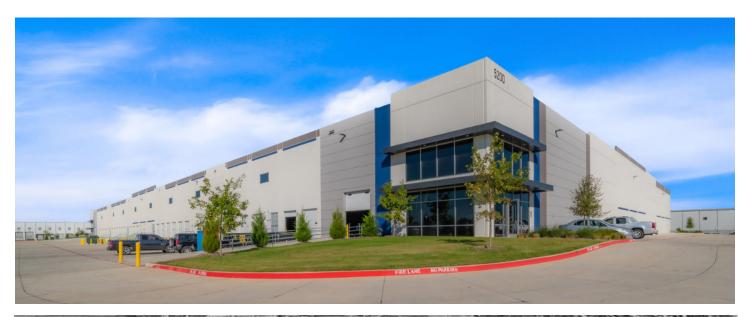

#### 106,053 SF | WAREHOUSE/DISTRIBUTION FOR LEASE

 $5200\ S\ Freeway\ |\ Fort\ Worth,\ TX\ 76115$ 

#### **AVAILABILITY HIGHLIGHTS**

- New Class A Construction with Highway Frontage
- 2,850 Square Feet of Office Space
- 17 Trailer Parks, Expandable to 57
- Surplus Paved Land Available for Car (up to 135) or Trailer Parking (up to 57)
- Part of a 976,000 Square Feet Business Park
- 7" Thick Slab, Reinforced 4,000 PSI Concrete
- 480/277 Volt 3 Phase Power, up to 2,000 AMP Available