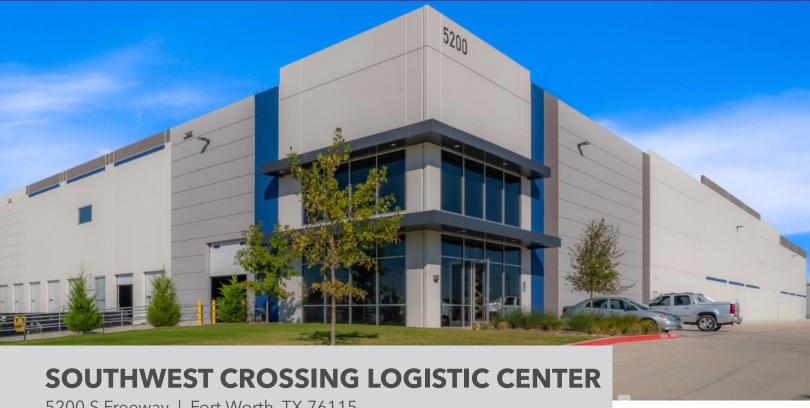

#### 106,053 SF | WAREHOUSE/DISTRIBUTION FOR LEASE

 $5200\ S\ Freeway\ |\ Fort\ Worth,\ TX\ 76115$ 

#### **AVAILABILITY HIGHLIGHTS**

- New Class A Construction with Highway Frontage
- 2,850 Square Feet of Office Space
- 17 Trailer Parks, Expandable to 57
- Surplus Paved Land Available for Car (up to 135) or Trailer Parking (up to 57)
- Part of a 976,000 Square Feet Business Park
- 7" Thick Slab, Reinforced 4,000 PSI Concrete
- 480/277 Volt 3 Phase Power, up to 2,000 AMP Available