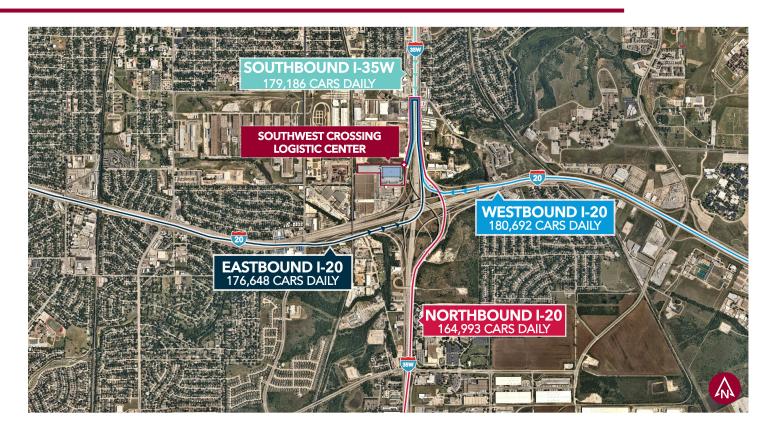

#### LOCATION HIGHLIGHTS

- Highway frontage and visibility on I-35
- Instant access to Intersate 20
- Proximity to abundant labors
- Proximity to CBD of Forth Worth
- Corporate neighbors include Sysco Foods and Alcon Labratories
- A proven location for local last mile and food distribution.
- Central to each inland port (Inter-modal) facility serving DFW

#### UNPARALLELED ACCESS FROM EVERY DIRECTION