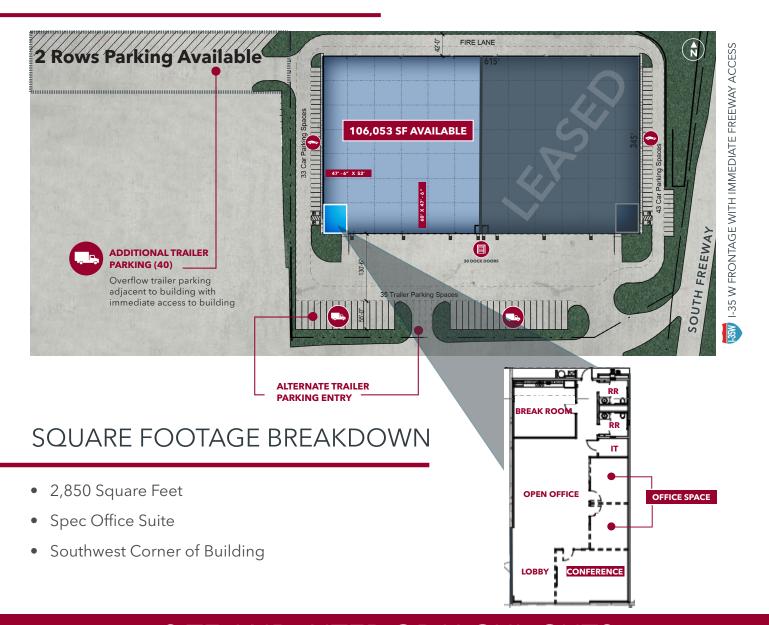

#### **AVAILABILITY HIGHLIGHTS**

- New Class A Construction with Highway Frontage
- 2,850 Square Feet of Office Space
- 17 Trailer Parks, Expandable to 57
- Surplus Paved Land Available for Car (up to 135) or Trailer Parking (up to 57)
- Part of a 976,000 Square Feet Business Park
- 7" Thick Slab, Reinforced 4,000 PSI Concrete
- 480/277 Volt 3 Phase Power, up to 2,000 AMP Available

#### SITE & BUILDING HIGHLIGHTS

## SITE AND INTERIOR HIGHLIGHTS